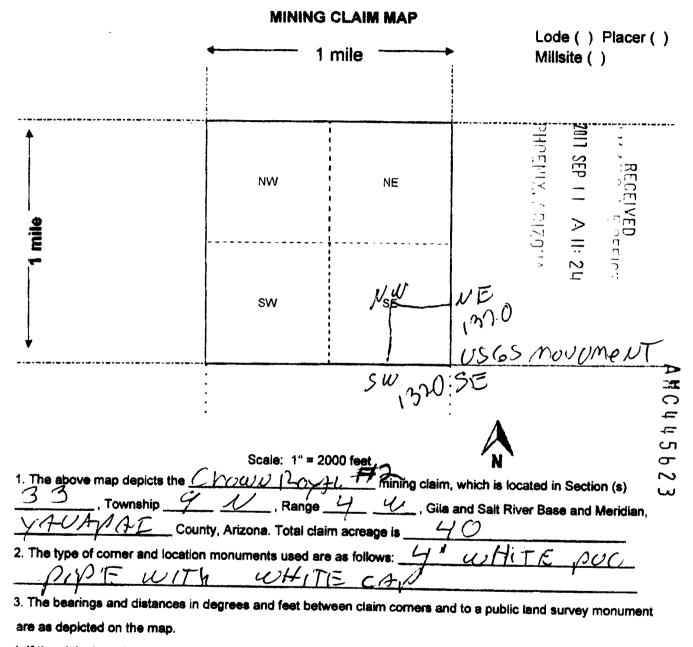

Claim Begin-End: AMC445623-AMC445623

6 Location Notices-Amendments and Supporting Documents

| MINING CLAIM ST                                                                                                                                                                                                                                                                                                                                                                                                | TATUS REF. RT                                |
|----------------------------------------------------------------------------------------------------------------------------------------------------------------------------------------------------------------------------------------------------------------------------------------------------------------------------------------------------------------------------------------------------------------|----------------------------------------------|
| Data Entered: <u>9/14/17 RAM</u>                                                                                                                                                                                                                                                                                                                                                                               | MTP Checked By:<br>GEO Checked By:           |
| LEAD SERIAL NUMBER: AMC 445623                                                                                                                                                                                                                                                                                                                                                                                 | thru AMC <u>445623</u>                       |
| NUMBER OF CLAIMS & TYPE:                                                                                                                                                                                                                                                                                                                                                                                       | CHARGES:                                     |
| LODE                                                                                                                                                                                                                                                                                                                                                                                                           | Processing Fee @ \$20 = \$ 20                |
| PLACER                                                                                                                                                                                                                                                                                                                                                                                                         | Location Fee @ $37 = 37$                     |
| ASSOCIATION PLACER                                                                                                                                                                                                                                                                                                                                                                                             | Maintenance Fee @ \$155 = \$ 3/0             |
| MILL SITE                                                                                                                                                                                                                                                                                                                                                                                                      | Add'l Maint Fee for Assoc Placer = _\$       |
| TUNNEL SITE                                                                                                                                                                                                                                                                                                                                                                                                    | SUBTOTAL \$ 367                              |
| TOTAL ACREAGE: 40 Per Claim                                                                                                                                                                                                                                                                                                                                                                                    | Other Fees \$                                |
| (Placer Only)                                                                                                                                                                                                                                                                                                                                                                                                  | Other Fees \$                                |
| NUMBER OF LOCATORS: 2                                                                                                                                                                                                                                                                                                                                                                                          | TOTAL \$                                     |
| T  R  SEC    BLM [ v]  FOREST SERVICE [ ]  SEC    WILDERNESS AREA [ ]  WILDERNESS AREA [ ]  SEC    SPLIT ESTATE:  N/A [ ]  SX [ ]  PX [ ]  OTHER [ ]    SRHA [ ]  Was proper Notice filed if located  SRHA [ ]  Was proper Notice filed if located    RECONVEYED MINERALS ON BLM LAND REQUIRE OPENING C  Open to Entry On  N/A [ | SUBJ TO PL 359:  Yes []  No []               |
| COMMENTS/STATUS:  VOID []    OTHER []  MAP FOR    []  Claimant acknowledges that portions of the following claim(s,                                                                                                                                                                                                                                                                                            | LLD. Rom                                     |
| Printed Name of Claimant                                                                                                                                                                                                                                                                                                                                                                                       | Signature of Claimant                        |
| ****************************FINAL ADJU<br>DATE <u>4/20/2013</u>                                                                                                                                                                                                                                                                                                                                                | DICATION************************************ |

|   | Return to:                                                                                                                                                                         |                              |                                  |
|---|------------------------------------------------------------------------------------------------------------------------------------------------------------------------------------|------------------------------|----------------------------------|
| / | LOCATION NOTICE FOR PLACER MINING CLAIM                                                                                                                                            |                              |                                  |
|   | Amendment BLM Serial #                                                                                                                                                             | -                            |                                  |
|   | NOTICE IS HEREBY GIVEN that the Crowv LoyaL                                                                                                                                        | BLM                          | HUELIA<br>III SED I              |
| , | Here placer mining claim has been located by                                                                                                                                       | Stamp                        | . – .                            |
|   | David & Betty Dille whose current mailing                                                                                                                                          |                              |                                  |
|   | address is 265 mesquite St.                                                                                                                                                        |                              |                                  |
|   | Wickenburg AZ 85390                                                                                                                                                                |                              | <u> </u>                         |
|   | The general course of this claim is FAST TWEST and                                                                                                                                 | it is situated in YAV        | APAI                             |
|   | County, Arizona. This claim is $1320$ feet in length and $13$                                                                                                                      |                              |                                  |
|   | 40 Total Claim Acreage. This claim runs from the location mor                                                                                                                      |                              | ition notice is                  |
|   | posted at the E sorner of the claim approximately 1310 feet                                                                                                                        |                              |                                  |
| ; | NW end line and 1320 feet in a NE direction to t                                                                                                                                   |                              |                                  |
|   | marked by four monuments, one at each corner of the claim.                                                                                                                         |                              |                                  |
|   | The location monument on which this notice is posted is situated within $\underline{P}$ $\underline{M}$ , Range $\underline{\Psi}$ $\underline{W}$ , Gila Salt River Base and Meri |                              |                                  |
|   | portions of the following legal subdivision(s) if located by legal subdivision                                                                                                     | ion or the following quarter | er section(s),                   |
|   | section(s), Township(s) and Range(s) 33 9N 4 4                                                                                                                                     | •                            |                                  |
|   | ETY SWE NWE NEL G                                                                                                                                                                  | ila Salt River Base and M    | leridian, Arizona.               |
|   | The locality of this claim with reference to some natural object or perma                                                                                                          |                              |                                  |
|   | (if any) concerning its locality are as follows: <u>4</u> white                                                                                                                    | PUC DÍPE                     | with                             |
|   | USHITE CAP                                                                                                                                                                         | 1 1 1                        |                                  |
|   | ······································                                                                                                                                             |                              |                                  |
|   | in the second                                                                    | nformation is shown on th    | e attached map.                  |
|   | DATED AND POSTED on the ground this day of                                                                                                                                         | , 20 1                       |                                  |
|   |                                                                                                                                                                                    | - 1 <b>1</b>                 |                                  |
|   | Print Name(s) David A. Dille Betty J.                                                                                                                                              | Dille                        |                                  |
|   | Signature(s) Mul Afail Belling                                                                                                                                                     | Sill                         | Form MCF102<br>Revised July 2014 |
|   |                                                                                                                                                                                    | ,                            | Revised July 2014                |